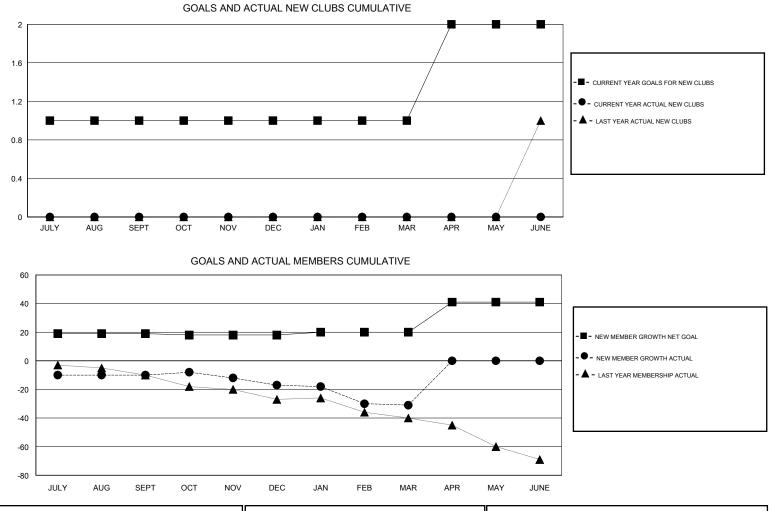

## Huck Taingahue GMT.

| GMT: Huck Tair               | ngahue        | L         | OCATION NEW ZEAL | AND                          |                                                                |                                                              | GMT CA                                             |  |
|------------------------------|---------------|-----------|------------------|------------------------------|----------------------------------------------------------------|--------------------------------------------------------------|----------------------------------------------------|--|
| Clubs                        |               |           |                  | Members                      |                                                                |                                                              |                                                    |  |
| RESULTS FOR 2016-2017        |               |           |                  | RESULTS FOR 2016-2017        |                                                                |                                                              |                                                    |  |
| QUARTER                      | NEW CLUB GOAL | NEW CLUBS | DROPPED CLUBS    | QUARTER                      | NEW MEMBER GROWTH<br>NET GOAL (not reinstated<br>or transfers) | NEW MEMBER<br>GROWTH ACTUAL (not<br>reinstated or transfers) | DROPPED<br>MEMBERS ACTUAL<br>(including transfers) |  |
| JULY/AUG/SEPT<br>OCT/NOV/DEC | 1<br>0        | 0<br>0    | 0                | JULY/AUG/SEPT<br>OCT/NOV/DEC | 19<br>-1                                                       | 21<br>22                                                     | 31<br>29                                           |  |
| JAN/FEB/MAR<br>APR/MAY/JUNE  | 0<br>1        | 0<br>0    | 0<br>0           | JAN/FEB/MAR<br>APR/MAY/JUNE  | 2<br>21                                                        | 20<br>0                                                      | 34<br>0                                            |  |